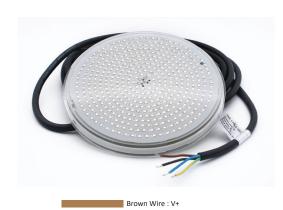

The White lights which connected with the Wifi Control box must be 2 wires, DC12V