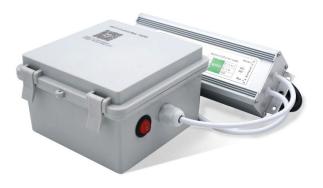

### **INSTALLATION**

- 1. Input voltage is DC12V. The lamps must be connected with transformer.
- 2. The junction box is located at least 1200mm from the edge of the pool. The light's lens is at least 450mm below the water level in the pool.

3. If the cable connection is done underwater, the connection part must be **waterproof protected** (use waterproof cable gland or fill with epoxy glue) . Otherwise, the water will come in the lamp through the wires.

- 4. Connect all wires to the corresponding circuit wires in the junction box and feed epoxy.
- 5. Before operating the light for more than 10 seconds fill pool until the light is completely submerged in water.