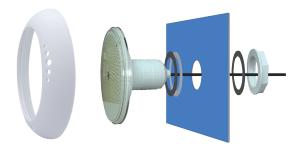

### **INSTALLATION**

- 1. Input voltage is DC12V. The lamps must be connected with transformer.
- 2. The junction box is located at least 1200mm from the edge of the pool. The light's lens is at least 450mm below the water level in the pool.

3. If the cable connection is done underwater, the connection part must be **waterproof protected** (use waterproof cable gland or fill with epoxy glue) . Otherwise, the water will come in the lamp through the wires.

- 4. Connect all wires to the corresponding circuit wires in the junction box and feed epoxy.
- 5. Before operating the light for more than 10 seconds fill pool until the light is completely submerged in water.