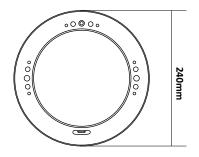

# Wall Mounted Lamp Installation Instruction





## PLEASE READ THE FOLLOWING CAREFULLY AND KEEP THIS USER MANUAL SAVE FOR FUTURE REFERENCE

| DESCRIPTION |                  |
|-------------|------------------|
| ITEM NO.    | W2003V-S513WHT   |
| POWER       | 40W              |
| VOLTAGE     | DC 12V           |
| COLOR       | White 6400K      |
| CONTROL     | WiFi Control     |
| LUM.        | 3600LM           |
| LED TYPE    | SMD2835 [513pcs] |



4



#### **DIMENSION**





### **INSTALLATION**

- 1. Input voltage is DC12V. The lamps must be connected with transformer.
- 2. The junction box is located at least 1200mm from the edge of the pool. The light's lens is at least 450mm below the water level in the pool.



3. If the cable connection is done underwater, the connection part must be **waterproof protected** (use waterproof cable gland or fill with epoxy glue) . Otherwise, the water will come in the lamp through the wires.





- 4. Connect all wires to the corresponding circuit wires in the junction box and feed epoxy.
- 5. Before operating the light for more than 10 seconds fill pool until the light is completely submerged in water.



#### **Output Connector**

- 1) Support Android system and IOS system
- 2) Remote control LED lights by App (Prote