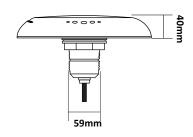

# Wall Mounted Lamp Installation Instruction





## PLEASE READ THE FOLLOWING CAREFULLY AND KEEP THIS USER MANUAL SAVE FOR FUTURE REFERENCE

| DESCRIPTION |                  |
|-------------|------------------|
| ITEM NO.    | W2003V-S513WHT   |
| POWER       | 40W              |
| VOLTAGE     | DC 12V           |
| COLOR       | White 6400K      |
| CONTROL     | WiFi Control     |
| LUM.        | 3600LM           |
| LED TYPE    | SMD2835 [513pcs] |



4



#### **DIMENSION**





### **INSTALLATION**

- 1. Input voltage is DC12V. The lamps must be connected with transformer.
- 2. The junction box is located at least 1200mm from the edge of the pool. The light's lens is at least 450mm below the water level in the pool.



3. If the cable connection is done underwater, the connection part must be **waterproof protected** (use waterproof cable gland or fill with epoxy glue) . Otherwise, the water will come in the lamp through the wires.





- 4. Connect all wires to the corresponding circuit wires in the junction box and feed epoxy.
- 5. Before operating the light for more than 10 seconds fill pool until the light is completely submerged in water.



#### **Output Connector**

- 1) Support Android system and IOS system
- 2) Remote control LED lights by App (Proteam