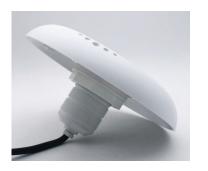

## PLEASE READ THE FOLLOWING CAREFULLY AND KEEP THIS USER MANUAL SAVE FOR FUTURE REFERENCE

| DESCRIPTION |                  |
|-------------|------------------|
| ITEM NO.    | W2003V-S513WHT   |
| POWER       | 40W              |
| VOLTAGE     | DC 12V           |
| COLOR       | White 6400K      |
| CONTROL     | WiFi Control     |
| LUM.        | 3600LM           |
| LED TYPE    | SMD2835 [513pcs] |