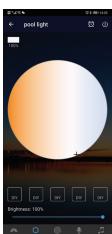

#### **Output Connector**

- 1) Support Android system and IOS system
- 2) Remote control LED lights by App (Proteam Magic Pool) at anywhere
- 3) Support timing function; set schedule to switch on/off lights
- 4) Light color change with the rhythm of music in your smart device
- 5) Work with Amazon Alexa, control your lights by voice